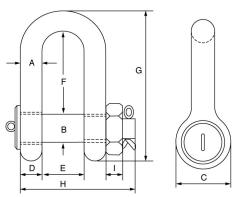

## **G-6038**

| Product Code | W.L.L. | Α  | В  | С   | D  | E   | F   | G   | н   | I. | Weight | Technical Specification |
|--------------|--------|----|----|-----|----|-----|-----|-----|-----|----|--------|-------------------------|
|              | t      | mm | mm | mm  | mm | mm  | mm  | mm  | mm  | mm | kgs    |                         |
| GPHDD120     | 120    | 95 | 95 | 208 | 95 | 147 | 274 | 521 | 453 | 50 | 110    | <u>Download</u>         |